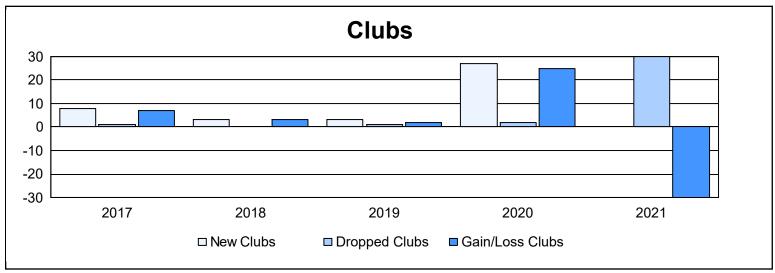

District B 5 As of June 2021 Cumulative

| Year      | New<br>Clubs | Dropped<br>Clubs | Gain/<br>Loss<br>Clubs | New<br>Members | Charter<br>Members | Reinstate<br>Members | Transfer<br>Members | Total<br>Member<br>Added | Total<br>Members<br>Dropped | Gain/<br>Loss<br>Members |
|-----------|--------------|------------------|------------------------|----------------|--------------------|----------------------|---------------------|--------------------------|-----------------------------|--------------------------|
| 2016-2017 | 8            | 1                | 7                      | 241            | 184                | 4                    | 3                   | 432                      | 159                         | 273                      |
| 2017-2018 | 3            | 0                | 3                      | 155            | 75                 | 12                   | 5                   | 247                      | 316                         | -69                      |
| 2018-2019 | 3            | 1                | 2                      | 249            | 71                 | 4                    | 3                   | 327                      | 245                         | 82                       |
| 2019-2020 | 27           | 2                | 25                     | 118            | 233                | 10                   | 0                   | 361                      | 311                         | 50                       |
| 2020-2021 | 0            | 30               | -30                    | 101            | 8                  | 4                    | 7                   | 120                      | 506                         | -386                     |
| Average   | 8            | 7                | 1                      | 173            | 114                | 7                    | 4                   | 297                      | 307                         | -10                      |